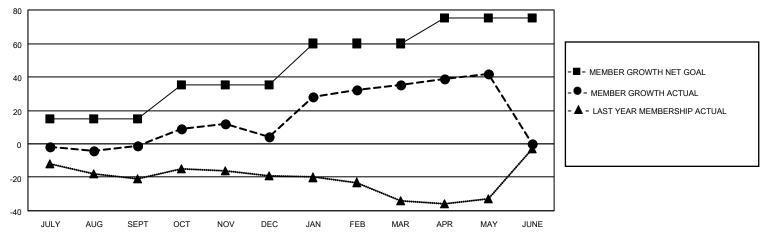

## GOALS AND ACTUAL MEMBERS CUMULATIVE

| DROPPED CLUBS: 0 |    | 32 CLUBS OF 46 ADDED 1 OR<br>MORE NEW MEMBERS | GENDER DISTRIBUTION                 |              |  |
|------------------|----|-----------------------------------------------|-------------------------------------|--------------|--|
|                  |    | MALE 624 (5)                                  |                                     | 624 (59.83%) |  |
|                  |    |                                               | FEMALE 419 (40.17%)                 |              |  |
| DROPPED MEMBERS  |    |                                               | NON BINARY                          | 0 (0.00%)    |  |
|                  |    |                                               | PREFER NOT TO ANSWER                | 0 (0.00%)    |  |
| DECEASED         | 12 |                                               |                                     | ,            |  |
| CLUB CANCELLED   | 0  | CLICK HERE FOR CUMULATIVE                     | TOTAL FAMILY UNIT MEMBERS 222       |              |  |
| OTHER            | 78 | MEMBERSHIP DATA                               |                                     |              |  |
| TOTAL            | 90 |                                               | FAMILY MEMBERS PAYING HALF DUES 114 |              |  |
|                  |    |                                               |                                     |              |  |

## MONTHLY MEMBERSHIP PROGRESS REPORT

LOCATION ONTARIO District A 12 Results as of: 5/31/2023

| Clubs RESULTS FOR 2022-2023 |   |   |   | Members RESULTS FOR 2022-2023 |    |    |    |
|-----------------------------|---|---|---|-------------------------------|----|----|----|
|                             |   |   |   |                               |    |    |    |
| JULY/AUG/SEPT               | 0 | 0 | 0 | JULY/AUG/SEPT                 | 15 | 16 | 14 |
| OCT/NOV/DEC                 | 1 | 0 | 0 | OCT/NOV/DEC                   | 20 | 42 | 35 |
| JAN/FEB/MAR                 | 2 | 0 | 0 | JAN/FEB/MAR                   | 25 | 54 | 21 |
| APR/MAY/JUNE                | 0 | 0 | 0 | APR/MAY/JUNE                  | 15 | 33 | 20 |