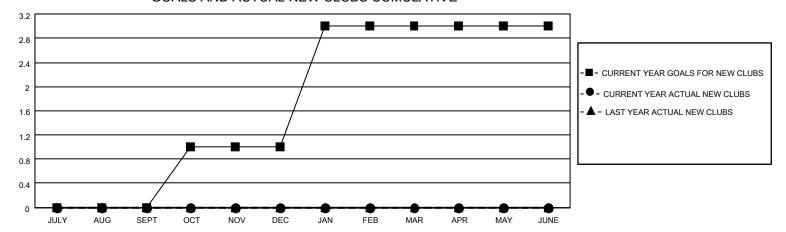

## GOALS AND ACTUAL NEW CLUBS CUMULATIVE

## MONTHLY MEMBERSHIP PROGRESS REPORT

LOCATION ONTARIO District A 12 Results as of: 5/31/2023

| Clubs RESULTS FOR 2022-2023 |   |   |   | Members RESULTS FOR 2022-2023 |    |    |    |
|-----------------------------|---|---|---|-------------------------------|----|----|----|
|                             |   |   |   |                               |    |    |    |
| JULY/AUG/SEPT               | 0 | 0 | 0 | JULY/AUG/SEPT                 | 15 | 16 | 14 |
| OCT/NOV/DEC                 | 1 | 0 | 0 | OCT/NOV/DEC                   | 20 | 42 | 35 |
| JAN/FEB/MAR                 | 2 | 0 | 0 | JAN/FEB/MAR                   | 25 | 54 | 21 |
| APR/MAY/JUNE                | 0 | 0 | 0 | APR/MAY/JUNE                  | 15 | 33 | 20 |